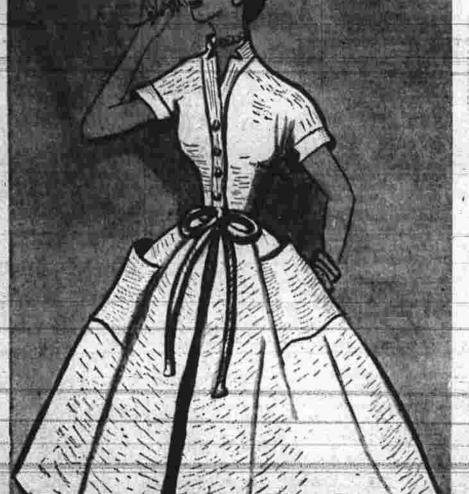

e sizes 32-38

841 MAIN ST.

From its trim mandarin neckline to its full swing of skirt . . . it's the dress shape you love! All this plus the practicality of washable, no-iron herring-bone weave seersucker. Brown, blue, red or green stripe, 12 to 20.