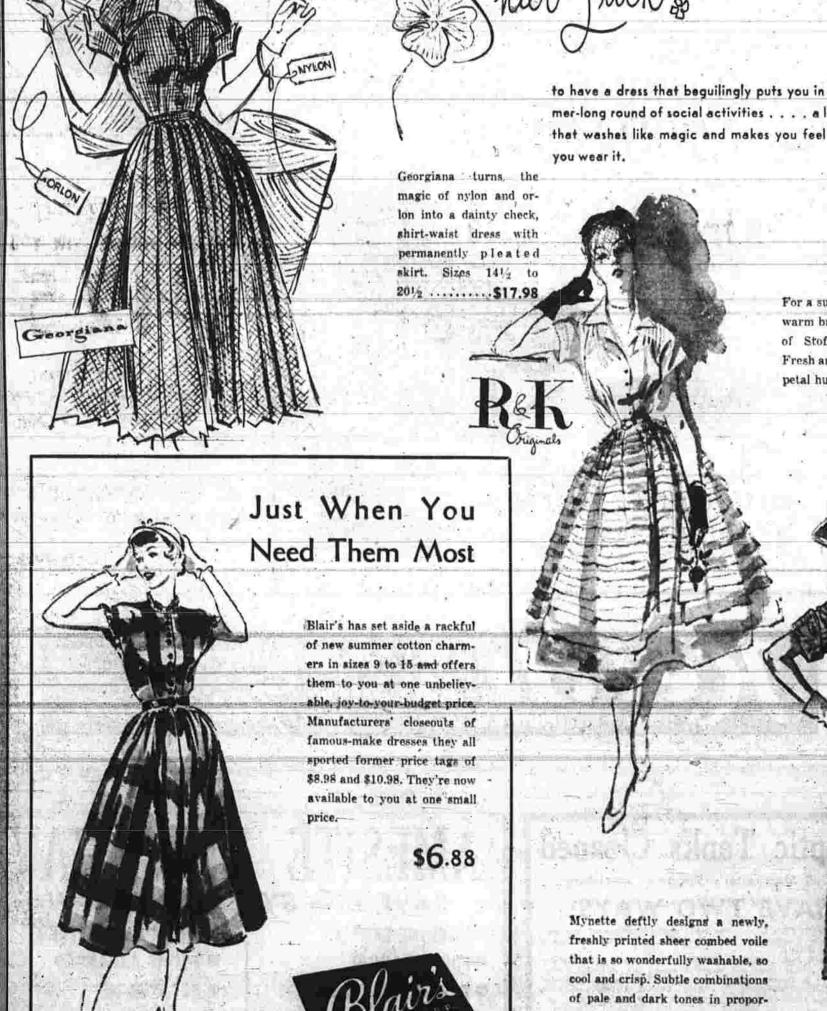

e sizes 32-38

841 MAIN ST.

From its trim mandarin neckline to its full swing of skirt . . . it's the dress shape you love! All this plus the practicality of washable, no-iron herring-bone weave seersucker. Brown, blue, red or green stripe, 12 to 20.