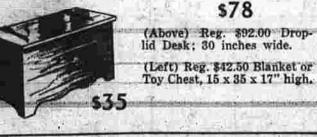

11 Bed Styles and Sizes!

(Right) Reg. \$51.75 Bed, spool iesign, twin or full sizes.

Reg. \$44.50 Bed with panel headboard, spool footboard; available in full or twin sizes.

and 7 related pieces... Other pieces to match include: Reg. \$79.00 Kneehole \$69.50 Reg. \$17.50 Crown-top Dresser Mirror ....\$14.75 Reg. \$24.95 Architectural top

Reg. \$24 Bedside Table \$19.95 Reg. \$39.95 32" Bookcase

WATKINS of Manchester

GET THEM OUT IN THE SUN with quality play togs at low...low prices

★ sizes

POLO

SHIRTS

1.00 to 1.98

Hundreds of Colorful SWIM SUITS