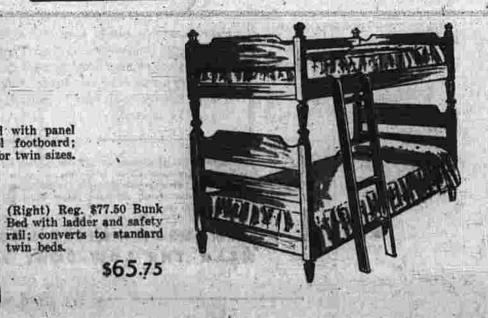

11 Bed Styles and Sizes!

(Right) Reg. \$51.75 Bed, spool iesign, twin or full sizes.

Reg. \$44.50 Bed with panel headboard, spool footboard; available in full or twin sizes.

and 7 related pieces... Other pieces to match include: Reg. \$79.00 Kneehole \$69.50 Reg. \$17.50 Crown-top Dresser Mirror ....\$14.75 Reg. \$24.95 Architectural top