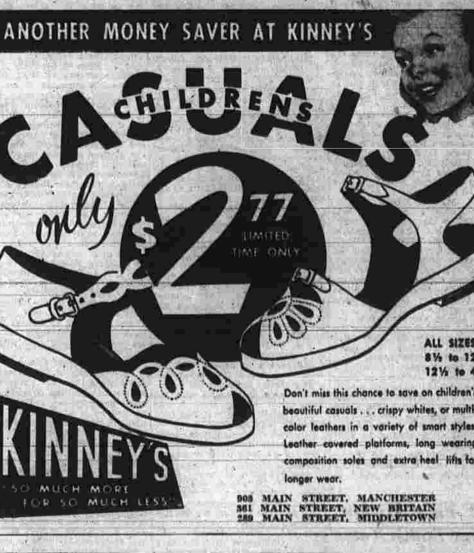

ntrue" a report in a Kuala



Montgomery Ward



FATHER'S DAY SHOE SALE Save on Practical Gifts for Dad



**REG. 2.98 OPERA SLIPPERS** A Supple wine elk. Padded 2.66 leather soles for comfort. 6-12. REG. 4.69 KIDSKIN ROMEOS Fovored by men everywhere. 4.18 Brown kid, leather soles. 6-13. REG. 2.29 FELT EVERETTS © Ideal for a low-priced, practical gift. Soft wine felt. 6–12. 1.94 REG. 5.98 SPORT STYLES ® Smartly styled, built for cool 5,48 comfort. Brown, leather. 6-11. REG. 2.98 COOL SANDALS He'll enjoy a pair of cool, 2.66 REG.3.98FABRICOXFORDS 1 Easy-to-clean brown duck 3.66 uppers, thick rubber soles. 6-12.

INSTALLATION OF SEPTIC TANKS DRAINAGE FIELDS — SEWERAGE OF DRAINAGE PROBLEMS

SEPTIC TANKS PUMPED, CLEANED AND FLUSHED-OUR 1,000 GALLON PUMP TRUCK IS ALWAYS READY FOR YOUR SERVICE



Century Old Algerian and World's finest Import Mediterranean Briars

WORLD-FAMOUS NATIONALLY ADVERTISED PIPES CICANTIC MANIEACTII GIDANTIL MANUFALTUNENS LLEANANGE! REGULAR \$5 00 + \$750 GRADES

2 for \$ 3.75 ears, full Bents, half curved, Oom ouls, Dublins, Billiards, Prince Apples, Bulls, Saddles, Sportster

Chances are you purchased some at our pipe collection with the World's best and sweetest smaking Briars. out or cracking. Available in natural,



ARTHUR DRUG STORE 942 MAIN STREET AT ST. JAMES STREET

Ockinney LUMBER & SUPPLY CO.

of your casual wardrobe.

MAIN STREET

Rayon and Wool

Gabardine

SLACKS

Slightly Irregular

2 Pair \$9.95

ers. Inner draw string.

Broadcloth, Sanforized

Tailor Made

\$2.95

SHIRTS

\$3.98

You'll love the flattering open and closed styling ... open