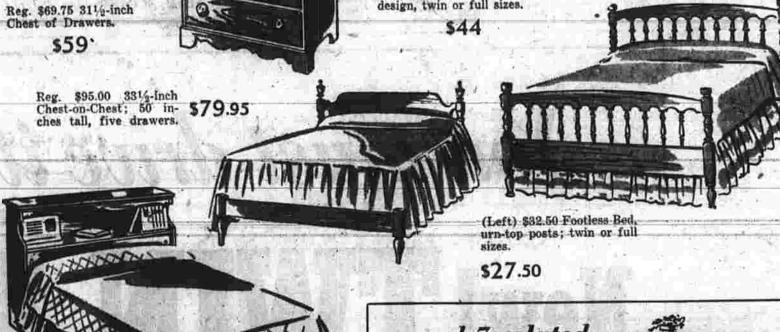

MacArthur Korea and are only awaiting a customer or the salesperson.

Until recently it was difficult to

Reg. \$49.50 Pilgrim Paneled Bed with urn-top posts; made

(Right) Reg. \$98.00. 49½-inch Double Dresser Base, six

11 Bed Styles and Sizes!

(Right) Reg. \$51.75 Bed, spool iesign, twin or full sizes.

Reg. \$44.50 Bed with panel headboard, spool footboard; available in full or twin sizes.

and 7 related pieces... Other pieces to match include: Reg. \$79.00 Kneehole \$69.50 Reg. \$17.50 Crown-top Dresser Mirror ....\$14.75 Reg. \$24.95 Architectural top

Reg. \$24 Bedside Table \$19.95 Reg. \$39.95 32" Bookcase

WATKINS of Manchester

GET THEM OUT IN THE SUN with quality play togs at low...low prices

★ sizes

POLO

SHIRTS

1.00 to 1.98

Hundreds of Colorful SWIM SUITS