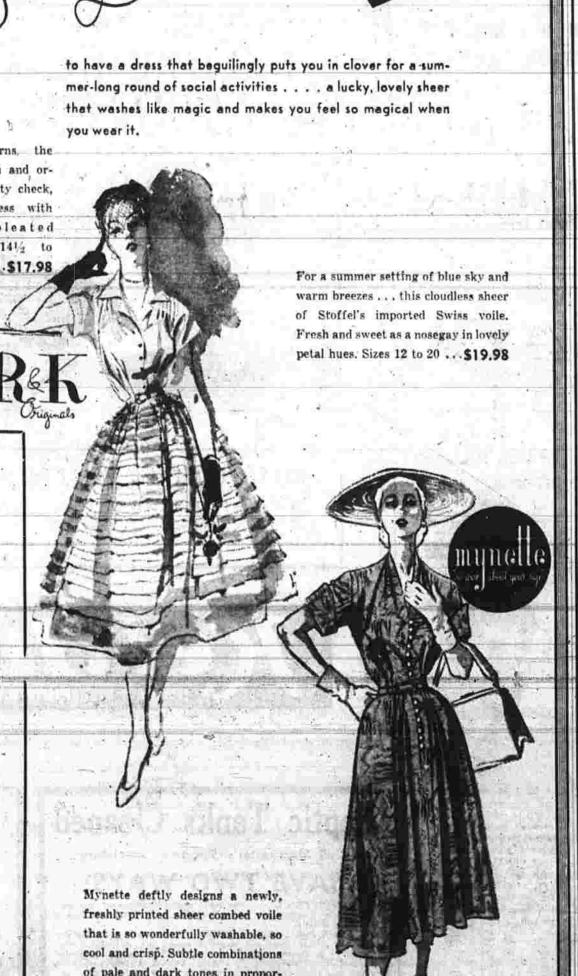

e sizes 32-38

841 MAIN ST.

From its trim mandarin neckline to its full swing of skirt . . . it's the dress shape you love! All this plus the practicality of washable, no-iron herring-bone weave seersucker. Brown, blue, red or green stripe, 12 to 20.