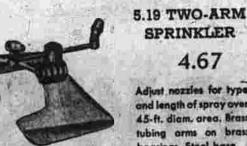

95 Steel-Handle Hand Mower, 16" . 21.88 Reg. 1.69 Hedge Clipper ...... 1.47



16.95 HAND LAWN MOWER

Reduced to 14.97 16-th. cut Economy-priced Mower with quality features. Fully enclased gears prevent clagging by dirt, grass cuttings. Self-adjusting ball bearings in cutting real.



Reduced to 2.97 25 ft.

construction gives greater strength and flexibility, Withstands 7 times ordinary water pressure. REGULAR 5.79 Black Rubber Hose, 50 ft.....5.17

3.29 BLACK RUBBER HOSE



All steel 12.97 For farm or home

used for having liquids as well as solid materials. Capacity: 3 cv. ft. heaped, 2½ cv. ft. liquid. Has sturdy steel frame, 10x2.75 semi-pneumatic tire.

SCREEN WIRE



HOSE-50 FT. 5-yr. guar. 1/3 weight of rubber hose, takes 7 times ordinary city 8.20 Hose, 75' ... 6.7

5.69 PLASTIC



SPRINKLER 4.67 Adjust nozzles for type and length of spray over

45-ft. diam. area, Brass tubing arms on brass bearings. Steel base.



1.69 SPINNER SPRINKLER 1.47

Six separate streams of water form a gentle, even spray. Aluminum spinner, steal base. Covers 30-ft. diameter.

Stewart Brush, owner of news- Ingrid's Daughter limi which results "from a feeling papers in Ohio, and moved to East Dies; Noted Author In 1933, Mrs. Brush began Against Italy Visit Inder cross examination psychiatrist said Jenny

--- MARLOW'S FOR EVERYTHING --- MARLOW'S FOR EVERYTHING ---

Dies; Noted Author

New York, June 11—47—Mrs. Ratharine Brush, 49, novelist and short story writer, died yesterday at St. Luke's hospital after an ill. hers of several months.

Her beak-known books were Young Man of Manhattan," p